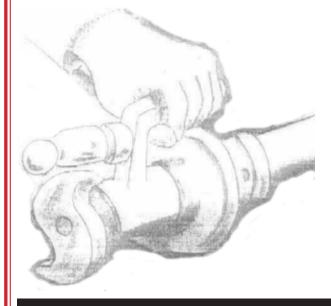

## September 2022

The Striver seal and bushing driver makes S-camshaft maintenance quick and easy. Now there is no need to remove the hub in order to extract the S-camshaft. Installation on the new bushing and seal is simple and precise. The Striver seal and bushing driver eliminates the risk of seal damage. The mechanic can tap his hammer on the Striver not the seal, when Installing the new seal and bushings.

REMOVE INSTALL