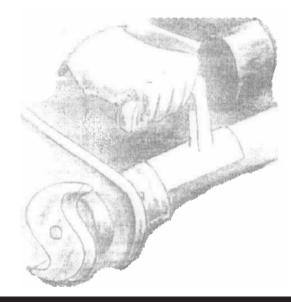

## September 2022

The Striver seal and bushing driver makes S-camshaft maintenance quick and easy. Now there is no need to remove the hub in order to extract the S-camshaft. Installation on the new bushing and seal is simple and precise. The Striver seal and bushing driver eliminates the risk of seal damage. The mechanic can tap his hammer on the Striver not the seal, when Installing the new seal and bushings.

REMOVE INSTALL