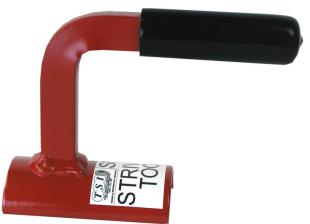

## **Striver Tool SC99**

## September 2022

The Striver seal and bushing driver makes S-camshaft maintenance quick and easy. Now there is no need to remove the hub in order to extract the S-camshaft. Installation on the new bushing and seal is simple and precise. The Striver seal and bushing driver eliminates the risk of seal damage. The mechanic can tap his hammer on the Striver not the seal, when Installing the new seal and bushings.